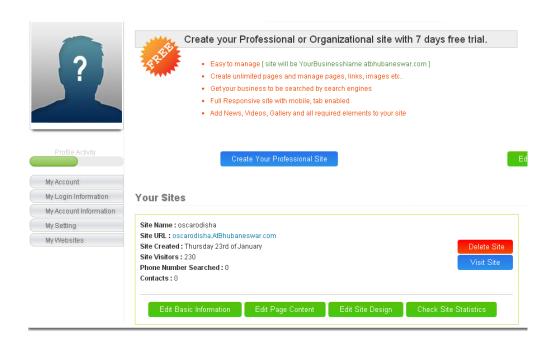

Your my account page will look like as below page, go to your my account page to manage your website

# **My Account Page**

In the my account page there are few links on the left hand side , just click on **My website** the last tab to see your website details

Other tabs are used to manage your other information in our website.

Please click on the **My Website** link and go to that page

### **My Website Page**

Go to my website page. The page image as below and you can see the status of your website with 4 green button to manage your website click on any button to open manage site popup

Once you click any green button from 4 buttons a pop up will come to manage your entire website, Remember we are changing the version from time to time but the flow will be same