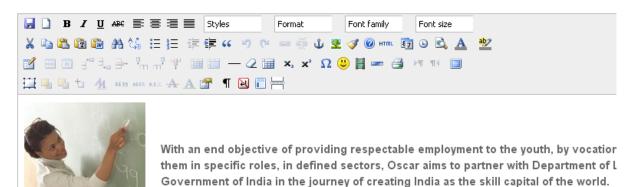

#### Steps to add images to your page

- Select a page where you want to add an image
- Upload a image and click go
- You can see the image uploaded in your site
- Right click on the image and click copy image url
- Select a place in page where you want to show the image
- Click on insert image link from tools
- A popup will show, past the url in the image url and insert
- The image will show in the page

Click on update page to save the page

### After clicking insert image

- 1. Enhance & develop skill set of rural and tribal population
- 2. Provide people with the ability to get employment or be self-employed
- 3. Create social awareness for the upliftment of the backward communities
- 4. Help the states join hands with the Progress of the country
- 5. Channelise youth to meaningful employment to avoid social unrest

Then click on update page to show the image in your page