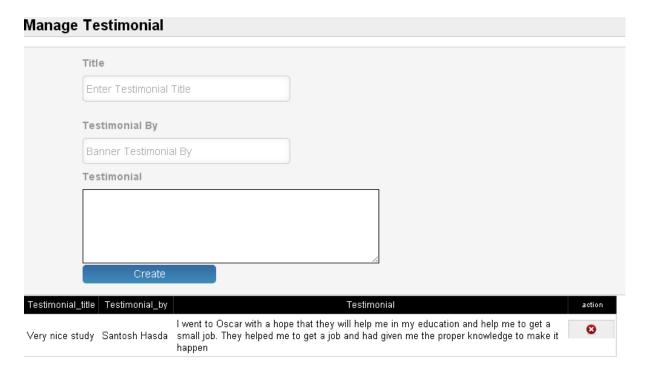

# Add / Manage Testimonial

You can add testimonial from people and show it in your website, if you click on the manage testimonial you can add testimonial on your website