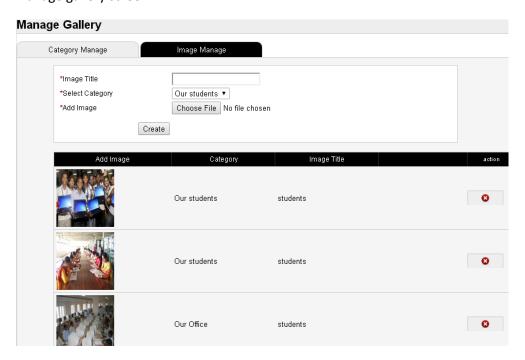

# Add / Manage Gallery

By clicking the manage gallery you can add category and can add gallery images.

Manage gallery screen