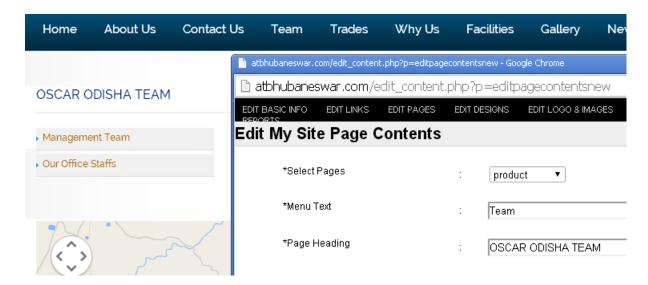

You can see the from edit page we have changed the product page to Team Page and in real website it is showing Team link and title showing "OSCAR ODISHA TEAM".

So from Add products from Edit Link you can add your team as like products