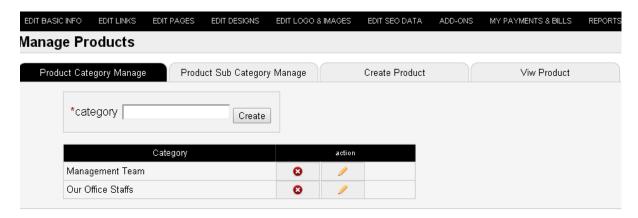

### Manage / Add Products

- Click on the Add Products to open the Manage product page, Products also you can change to your other listing like Our Staffs from Edit Page section
- Manage: (eg Add product): by clicking here you can manage your product.
- **Product Category Manage :** Create no of category to be entered
- Product sub category manage: here you have to create a sub category of the category.
- **Create Product**: product creation requires description of the product, product ID code, name, image(either save the image and upload from computer or you can just enter the url of the image. Size should be around 400px\*400px).
- View Product: you can view the product and edit also( if any error arises)

You can add category, Add sub category, Create product or any other unit and view unit or product.