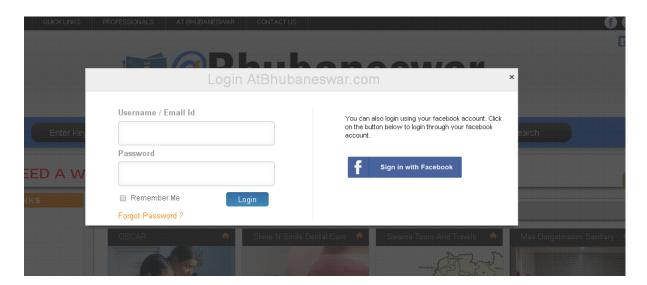

Once you click you can see the login box to login, please give your username and password to login and click on the login button

Once you login successfully you can see the login button changed to myaccount, please click on the myaccount link on top and go to your account page