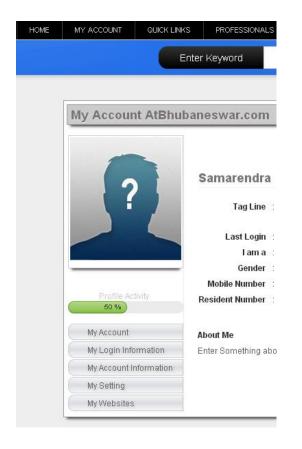

Your my account page will look like as below page, go to your my account page to manage your website

# **My Account Page**

In the my account page there are few links on the left hand side , just click on **My website** the last tab to see your website details

Other tabs are used to manage your other information in our website.