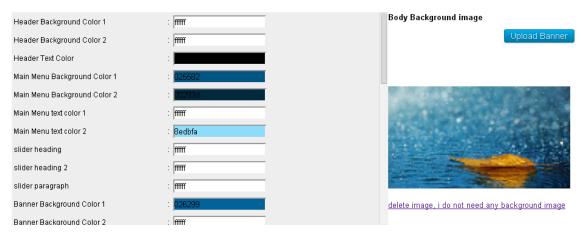

### **Edit Design**

- This is the foremost and important part of the website .
- Design your site according to the logo requirement and vice versa.
- **Header Background Color :**This is the color behind the logo . Suit according to your need.
- Header Text Color :color displayed in text.
- getintouch button color : Get in touch button color
- Main Menu Background Color :color of the menu displaying different links.
- Banner Background Color : Button displaying the quick contact.
- Body link: small link displaying the colors(like view more)

- Footer Backgroundcolor: This is at the bottom of the page menu displaying links.
- Footer link color: this is the links in the footer menu(like about us, news)
- Footer text color: color of the text in the footer(like @shinetheweb 2013)
- **Phoneicon**: Different icons displayed at top of the page (select anyone)
- **Product Box Type**: Different type of images are displayed in the product page.(double, triple by giving numbers like 1, 2, 3)
- All the background color have double option for some hover display(when we mouse over a menu link it shows different color). So its better to provide two different colors for the same link for hover effect.
- **Body Background image:** This image is for background of the site.Choose a unique according to the need.(size should be around 900px\*700px)
- Finally after everything is done click on the update button for changes to take effect.
- Update button can also be used for small changes also.