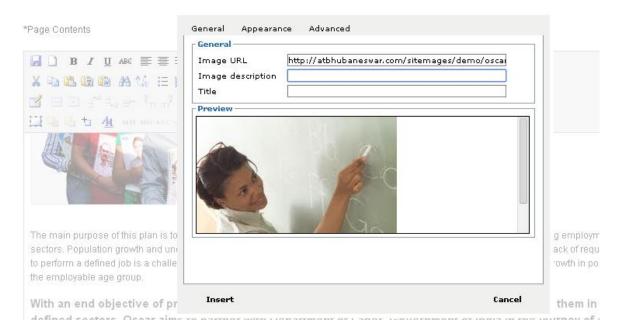

#### Steps to add images to your page

- Select a page where you want to add an image
- Upload a image and click go
- You can see the image uploaded in your site
- Right click on the image and click copy image url
- Select a place in page where you want to show the image
- Click on insert image link from tools
- A popup will show, past the url in the image url and insert
- The image will show in the page

Click on update page to save the page