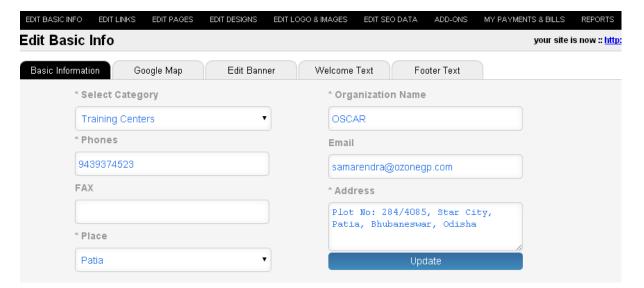

#### **Edit Basic Information**

- After clicking the link .basic information page is opened where you can edit all the desired details and click update(mandatory).
- **Google Map**: Click here and put the latitude and longitude details. Then click on the save location button.
- Edit Banner: Click here for banner upload. Fill up all textbox for upload.
- Size of banner should be around(1000px\*350px)
- **Welcome Text**: Small description about the company or the organization(40-50 words)
- Footer Text : Copyright about company(eg: shinetheweb 2013)