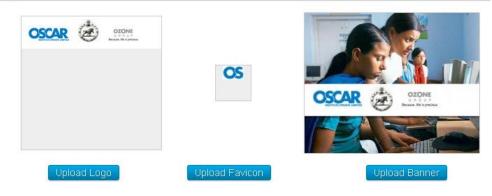

### **Edit Logo & Images**

- Logo: png type can be uploaded here(size 600px\*200px)
- Favicon: small symbol type image displayed in the upper part of the tab (eg Google has g)
- Banner: jpg type image can be uploaded here.

### Edit Logo and images