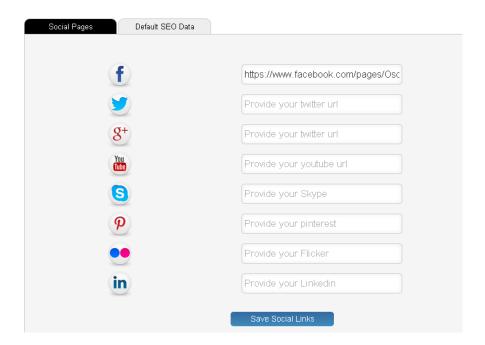

#### **Edit SEO Data**

- **Social Links**: facebook pages can be created in facebook and its url is added here(eg twitter, youtube)
- **Default SEO Data**: Refers to the information searched in the web. Eight keywords are required here.(like shinetheweb has software product development).

If you have these social pages enter those page links here it will show in your website automatically

These are used for SEO and ranking and searching the website in google, Keep it as per your business or organizational need.