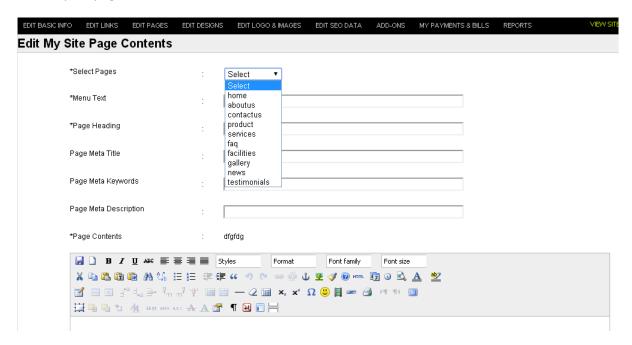

### **Edit Pages**

- Edit the desired page, you wanted to change, just select the page and make changes.
- **Home**: Description of the organization.
- Page Heading: Heading of the required page(like welcome to shinetheweb).
- Page meta title: sub heading of the page(like shine your web with us).
- If you want to show a image in the desired page then just go to bottom of the page choose a file, select and click on the go button.
- This will upload your image from the computer.
- After everything is done, click on the update button to make a change in the page(update button is mandatory for changes to take place).
- For all other pages follow the above procedure.
- You can add images in your page as well just upload a picture and show it in any location in your page

The editor will help you organize your data, if you want to edit any page select the page it will refresh the page and show you the existing page content, if you want to edit it just edit the content and click on **update page button** 