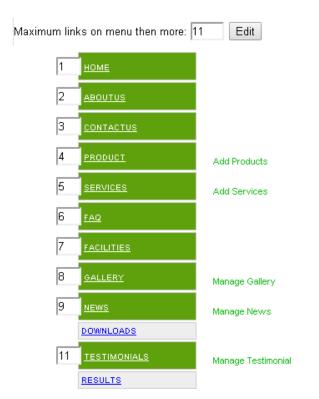

#### **Edit Links**

- Here you can activate or deactivate links by clicking on them, all green links are the active links
- For activation, click on the desired link(like product, news,gallery) and wait, it gets activated automatically.
- For deactivation same click on the link and wait for sometime.
- Here links ordering number can also be changed(like if you want to reorder product and services, all you have to do is give the number and it will automatic take it.)
- The links activated can also be managed(the links product, services, news, gallery, testimonial after activation get a manage page)
- Also you can set how many max menu in the menu bar and then show more, so menu will
  not show in multiple pages.

- Greens are the active links
- You can change service and products to your listing type from edit page link
- You can see the 1,2,3 etc .. which are the link order
- Maximum links 11 means maximum 11 links will show in the site
- Add products, Add Services, Manage Gallery, Manage News, Manage Testimonials are the sub modules in the website