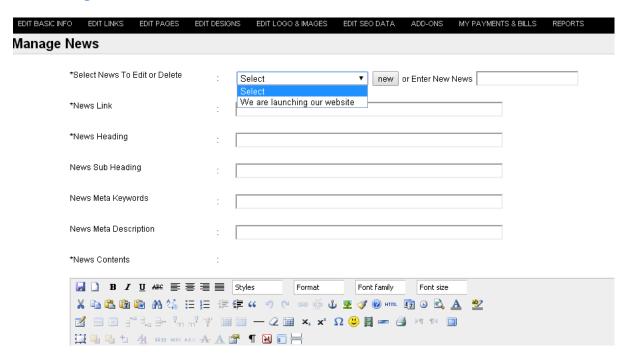

### **Add / Manage News**

You can create new news or you can select news and edit it, these news will show in your website on top links.